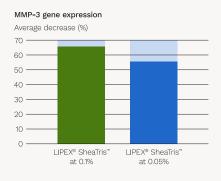

### Key features and benefits:

- Lipex SheaTris contains a high content of triterpene esters, renowned for their skin-protecting, soothing, and revitalizing properties.
- Studies show that Lipex SheaTris:
  - Strengthens the skin barrier function to improve moisture retention and protect against environmental aggressors.
  - Protects skin against collagen degrading enzymes.
  - Reduces the activity of pro-inflammatory cytokines linked to premature aging.
- The triterpenes in Lipex SheaTris also have the potential to reduce skin damage caused by urban pollution. Tests confirm Lipex SheaTris effectively protects skin against different types of inflammatory mechanisms caused by exposure to urban dust, chemical, and UV stress.

#### LIPEX® SheaTris™ protects skin collagen structures and fights premature skin aging