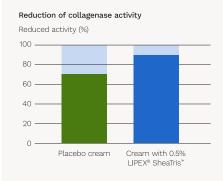

### Key features and benefits:

- Lipex SheaTris contains a high content of triterpene esters, renowned for their skin-protecting, soothing, and revitalizing properties.
- Studies show that Lipex SheaTris:
  - Strengthens the skin barrier function to improve moisture retention and protect against environmental aggressors.
  - Protects skin against collagen degrading enzymes.
  - Reduces the activity of pro-inflammatory cytokines linked to premature aging.
- The triterpenes in Lipex SheaTris also have the potential to reduce skin damage caused by urban pollution. Tests confirm Lipex SheaTris effectively protects skin against different types of inflammatory mechanisms caused by exposure to urban dust, chemical, and UV stress.

#### LIPEX® SheaTris™ protects skin collagen structures and fights premature skin aging