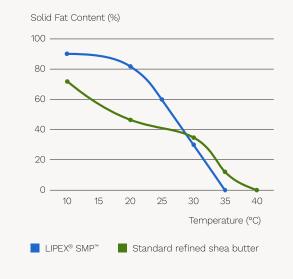

**Recommended applications:** skin care, makeup, cosmetic stick and pencil formulations

The state of the s

Appearance: white, waxy, sharp-melting solid

Slip melting point: 35 °C

Solid fat content at 35 °C: 4%