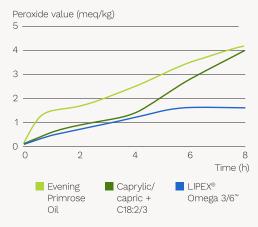

### LIPEX<sup>®</sup> Omega 3/6<sup>™</sup> is stable against UV induced oxidation

Samples irradiated by low intensity UVA at 35°C with free access to air.