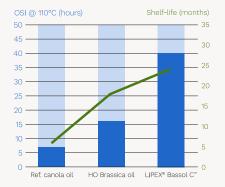

In an oxidative stability test comparing three canola-based oils with different concentrations of polyunsaturated fatty acids (PUFAs), Lipex Bassol C had the highest oxidative stability (OSI) and the longest shelf life.